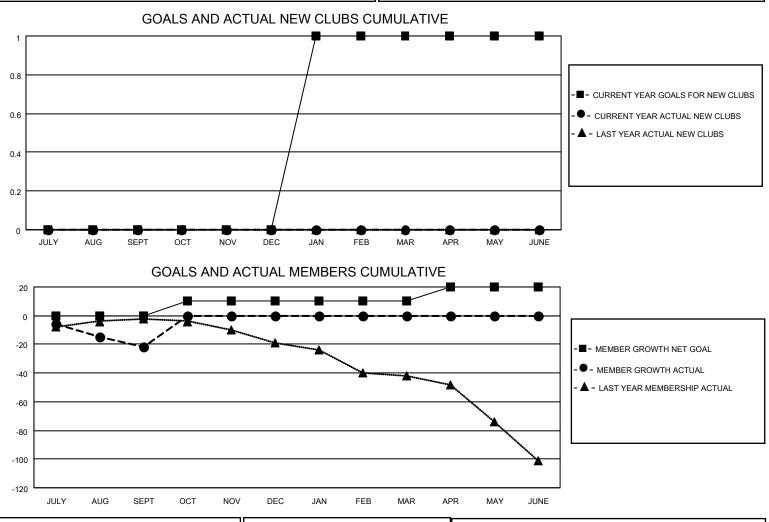

## LOCATION IOWA

**District 9 SE** 

Results as of: 9/30/2022

| Clubs                 |               |           |               | Members               |                        |                         |                                                    |
|-----------------------|---------------|-----------|---------------|-----------------------|------------------------|-------------------------|----------------------------------------------------|
| RESULTS FOR 2022-2023 |               |           |               | RESULTS FOR 2022-2023 |                        |                         |                                                    |
| QUARTER               | NEW CLUB GOAL | NEW CLUBS | DROPPED CLUBS | QUARTER               | BER GROWTH NET<br>GOAL | MEMBER GROWTH<br>ACTUAL | DROPPED<br>MEMBERS ACTUAL<br>(including transfers) |
| JULY/AUG/SEPT         | 0             | 0         | 0             | JULY/AUG/SEPT         | 0                      | 16                      | 37                                                 |
| OCT/NOV/DEC           | 0             | 0         | 0             | OCT/NOV/DEC           | 10                     | 0                       | 0                                                  |
| JAN/FEB/MAR           | 1             | 0         | 0             | JAN/FEB/MAR           | 0                      | 0                       | 0                                                  |
| APR/MAY/JUNE          | 0             | 0         | 0             | APR/MAY/JUNE          | 10                     | 0                       | 0                                                  |